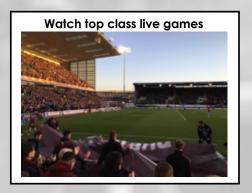

#### **Events**

- Tickets to live professional games with the option to add more based on final fixture list. (Please note that special requests or additional games will incur additional fees.)
- Manchester United Old Trafford Stadium and Manchester City Etihad Stadium Tours.