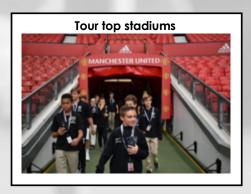

#### **Events**

- Tickets to live professional games with the option to add more based on final fixture list. (Please note that special requests or additional games will incur additional fees.)
- Manchester United Old Trafford Stadium and Manchester City Etihad Stadium Tours.